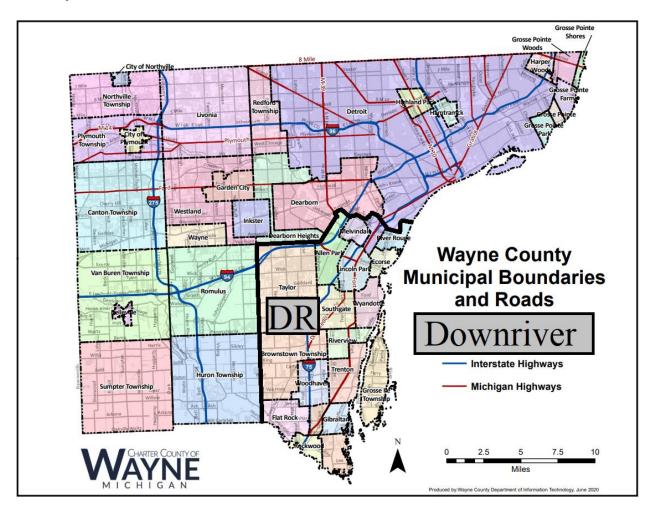

## **Detroit Wayne Integrated Health Network Transportation Zone – DOWNRIVER**

## **Transportation Zone: Downriver**

## **Boundaries:**

North – Van Born Rd., city limits of Allen Park, Melvindale, River Rouge, shoreline of Rouge River.

East – Shoreline of Detroit River

South – County Line (shoreline of Huron River and Will Carleton Rd.)

West – Inkster Rd.

## **Cities:**

| City of Detroit, south of | City of Ecorse    | City of Woodhaven |
|---------------------------|-------------------|-------------------|
| the Rouge River           | City of Taylor    | City of Trenton   |
| City of River Rouge       | City of Southgate | Grosse Isle Twp.  |
| City of Melvindale        | City of Wyandotte | City of Flatrock  |
| City of Allen Park        | Brownstone Twp.   | City of Gibraltar |
| City of Lincoln Park      | City of Riverview | City of Rockwood  |
|                           |                   |                   |